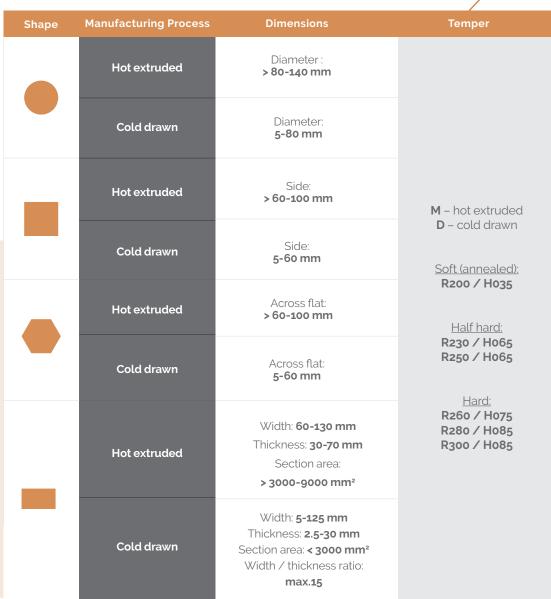

----------------------------------------------------------------------------------------|
| Chemical symbol | Numerical symbol | Standards            | Applications                                                                                                                                                  |
| Cu-ETP          | CW004A           | EN 12165<br>EN 13601 | Mainly used for manufacturing of parts and components for electrical applications (electric power distribution lines, distribution panels, transformers etc.) |
| Cu-OF           | CW008A           |                      |                                                                                                                                                               |

Switzerland

## **SHAPES AND DIMENSIONS**